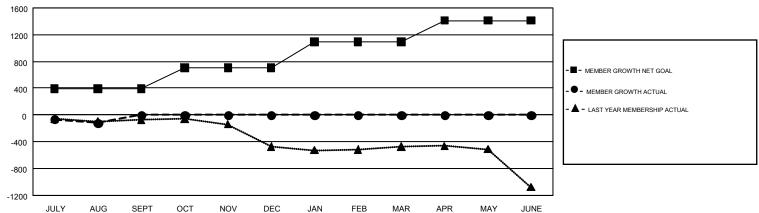

## GMT Constitutional Area 1, Group M

GMT: OPEN

REPORT DOES NOT INCLUDE CLUBS IN UNDISTRICTED AREAS.

| Clubs         |               |             |               | Members               |                           |                         |                                                    |  |
|---------------|---------------|-------------|---------------|-----------------------|---------------------------|-------------------------|----------------------------------------------------|--|
|               | RESULTS FO    | R 2019-2020 |               | RESULTS FOR 2019-2020 |                           |                         |                                                    |  |
| QUARTER       | NEW CLUB GOAL | NEW CLUBS   | DROPPED CLUBS | QUARTER               | MEMBER GROWTH NET<br>GOAL | MEMBER GROWTH<br>ACTUAL | DROPPED<br>MEMBERS ACTUAL<br>(including transfers) |  |
| JULY/AUG/SEPT | 6             | 0           | 3             | JULY/AUG/SEPT         | 390                       | 341                     | 396                                                |  |
| OCT/NOV/DEC   | 7             | 0           | 0             | OCT/NOV/DEC           | 314                       | 0                       | 0                                                  |  |
| JAN/FEB/MAR   | 10            | 0           | 0             | JAN/FEB/MAR           | 388                       | 0                       | 0                                                  |  |
| APR/MAY/JUNE  | 7             | 0           | 0             | APR/MAY/JUNE          | 318                       | 0                       | 0                                                  |  |