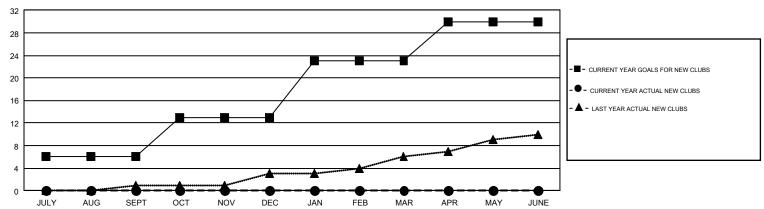

## GMT Constitutional Area 1, Group M

GMT: OPEN

REPORT DOES NOT INCLUDE CLUBS IN UNDISTRICTED AREAS.

| Clubs         |               |             |               | Members               |                           |                         |                                                    |  |
|---------------|---------------|-------------|---------------|-----------------------|---------------------------|-------------------------|----------------------------------------------------|--|
|               | RESULTS FO    | R 2019-2020 |               | RESULTS FOR 2019-2020 |                           |                         |                                                    |  |
| QUARTER       | NEW CLUB GOAL | NEW CLUBS   | DROPPED CLUBS | QUARTER               | MEMBER GROWTH NET<br>GOAL | MEMBER GROWTH<br>ACTUAL | DROPPED<br>MEMBERS ACTUAL<br>(including transfers) |  |
| JULY/AUG/SEPT | 6             | 0           | 3             | JULY/AUG/SEPT         | 390                       | 341                     | 396                                                |  |
| OCT/NOV/DEC   | 7             | 0           | 0             | OCT/NOV/DEC           | 314                       | 0                       | 0                                                  |  |
| JAN/FEB/MAR   | 10            | 0           | 0             | JAN/FEB/MAR           | 388                       | 0                       | 0                                                  |  |
| APR/MAY/JUNE  | 7             | 0           | 0             | APR/MAY/JUNE          | 318                       | 0                       | 0                                                  |  |